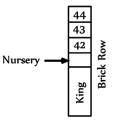

## 1. Turner Lodge – 24 modern rooms Total or can be split

- into 12 rooms on the East and 12 rooms on the west.Each room has a private bathroom. Turner Lodgeincludes a kitchen and meeting space on each side.
- 2. Gill Dormitory 8 Rooms sleeping 24 total. Gill includes a kitchen, shared bathroom/showers, and meeting space.
- Eastside 22 modern rooms with Private bathrooms. Located on the Eastside of the Quad.
- 5. Smith Row 8 modern rooms; each room has a private bathroom
- Log Row 8 vintage rooms. Restrooms/showers located on the west side of the quad are available.
- 8. Brick Row 3 modern Bishop rooms; each room has a private bathroom.
- Hotel The lower level includes 8 modern rooms; each room has a private bathroom. Upstairs includes 20 vintage rooms. Restrooms/showers located on the west side of the quad are available.