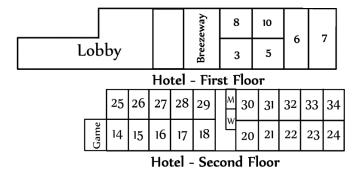

## 1. Turner Lodge – 24 modern rooms Total or can be split

- into 12 rooms on the East and 12 rooms on the west.Each room has a private bathroom. Turner Lodgeincludes a kitchen and meeting space on each side.
- 2. Gill Dormitory 8 Rooms sleeping 24 total. Gill includes a kitchen, shared bathroom/showers, and meeting space.
- Eastside 22 modern rooms with Private bathrooms. Located on the Eastside of the Quad.
- 5. Smith Row 8 modern rooms; each room has a private bathroom
- Log Row 8 vintage rooms. Restrooms/showers located on the west side of the quad are available.
- 8. Brick Row 3 modern Bishop rooms; each room has a private bathroom.
- Hotel The lower level includes 8 modern rooms; each room has a private bathroom. Upstairs includes 20 vintage rooms. Restrooms/showers located on the west side of the quad are available.