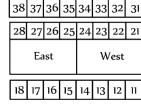

## 1. Turner Lodge – 24 modern rooms Total or can be split

- into 12 rooms on the East and 12 rooms on the west.Each room has a private bathroom. Turner Lodgeincludes a kitchen and meeting space on each side.
- 2. Gill Dormitory 8 Rooms sleeping 24 total. Gill includes a kitchen, shared bathroom/showers, and meeting space.
- Eastside 22 modern rooms with Private bathrooms. Located on the Eastside of the Quad.
- 5. Smith Row 8 modern rooms; each room has a private bathroom
- Log Row 8 vintage rooms. Restrooms/showers located on the west side of the quad are available.
- 8. Brick Row 3 modern Bishop rooms; each room has a private bathroom.
- Hotel The lower level includes 8 modern rooms; each room has a private bathroom. Upstairs includes 20 vintage rooms. Restrooms/showers located on the west side of the quad are available.